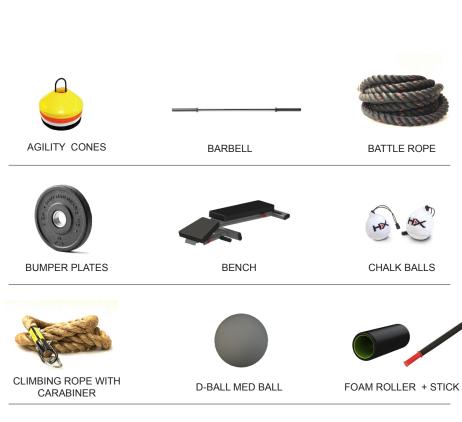

#### **ACCESSORIES**

| 4  | Grey Man Gear Kettlebell 12kg               |
|----|---------------------------------------------|
| 6  | Grey Man Gear Kettlebell 40lb               |
| 4  | Grey Man Gear Kettlebell 24kg               |
| 18 | Grey Man Gear Bumper Plate 45lb             |
| 16 | Grey Man Gear Bumper Plate 25lb             |
| 16 | Grey Man Gear Bumper Plate 15lb             |
| 16 | Grey Man Gear Bumper Plate 10lb             |
| 2  | Grey Man Gear D-Ball Medicine Ball 14" 14lb |
| 3  | Grey Man Gear D-Ball Medicine Ball 14" 20lb |
| 3  | Grey Man Gear D-Ball Medicine Ball 9" 10lb  |
| 6  | Grey Man Gear Barbell 20kg                  |
| 4  | Chalk Balls (2 Balls Per Bag)               |
| 3  | Grey Man Gear Hex Bar                       |
| 3  | Nylon Drag Sled (ACFT Approved)             |
| 3  | Incline/Decline Bench                       |
| 6  | Barbell Spring Collar - Pair                |
| 3  | Hex Bar Spring Collar - Pair                |
| 3  | Battle Rope 30ft                            |
| 1  | Climbing Rope with carabiner                |
| 6  | Mobility Band 1/2" Light                    |
| 6  | Mobility Band 1" Heavy                      |
| 6  | Foam Roller/Stick Combo                     |
| 6  | Recovery (Lacrosse) Ball                    |
| 6  | Jump Rope                                   |
| 1  | Agility Cones 20 Pack                       |
| 2  | Job Box                                     |
| 1  | Step Stool                                  |
|    |                                             |