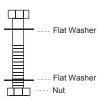

2 PEOPLE MINIMUM FOR ASSEMBLY

Find at least one other person to assist in assembly. Please use spotters when utilizing the ladder.

**CHECK THE BOLT SET** 

Each bolt should be installed with two flat washers and a nut. The two flat washers should be installed on opposite ends as shown in the illustration.