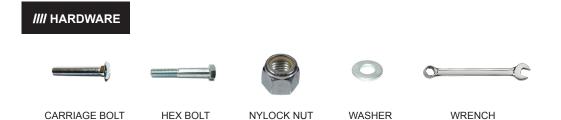

2 PEOPLE MINIMUM FOR ASSEMBLY

Find at least one other person to assist in assembly. Please use spotters when utilizing the ladder.

**CHECK THE BOLT SET** 

Each bolt should be installed with two flat washers and a nut. The two flat washers should be installed on opposite ends as shown in the illustration.