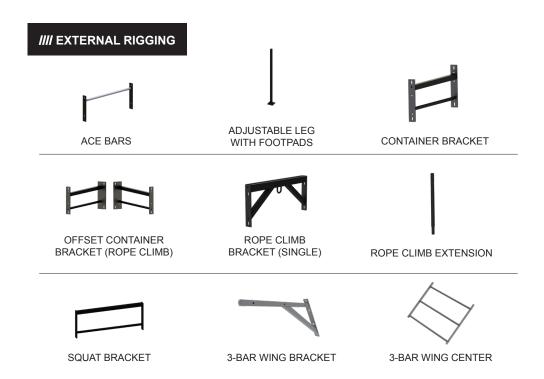

#### **IIII** TRAINING ATTACHMENTS

#### **STEEL**

| 2   | Wall Ball Target               |
|-----|--------------------------------|
| 2   | Wall Ball Stem                 |
| 8   | 98.5" Adjustable Legs          |
| 2   | 86.5" Adjustable Leg           |
| 2   | 62" Rope Climb Extension       |
| 10  | Adjustable Footpads            |
| 2   | 84" Ace Bars                   |
| 1   | Single Rope Climb Bracket      |
| 2   | Squat Bracket                  |
| 8   | Container Bracket              |
| 1   | Offset Container Bracket Left  |
| 1   | Offset Container Bracket Right |
| 4   | Wing Brackets                  |
| 2   | 3-Bar Wing Center              |
| 3   | Battle Rope Anchor             |
| 4   | J-Cup Left                     |
| 4   | J-Cup Right                    |
| 3   | Dip Bar                        |
| 3   | Grapplers                      |
| 4   | 3/8-16 x 1.75in Carriage Bolt  |
| 52  | 1/2-13 Standard Nylock Nut     |
| 20  | 1/2-13 x 1.25in Hex Bolt       |
| 12  | 1/2-13 x 3.25in Hex Bolt       |
| 32  | 1/2-13 x 4.25in Hex Bolt       |
| 8   | 1/2-13 x 4.75in Hex Bolt       |
| 4   | 3/8-16 Standard Nylock Nut     |
| 124 | 1/2in SAE Washer               |
| 4   | 3/8in SAE Washer               |
| 2   | 3/4in Wrench                   |