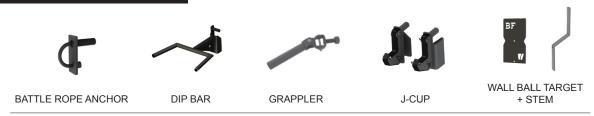

#### **IIII** TRAINING ATTACHMENTS

#### **STEEL**

| 2   | Wall Ball Target               |
|-----|--------------------------------|
| 2   | Wall Ball Stem                 |
| 8   | 98.5" Adjustable Legs          |
| 2   | 86.5" Adjustable Leg           |
| 2   | 62" Rope Climb Extension       |
| 10  | Adjustable Footpads            |
| 2   | 84" Ace Bars                   |
| 1   | Single Rope Climb Bracket      |
| 2   | Squat Bracket                  |
| 8   | Container Bracket              |
| 1   | Offset Container Bracket Left  |
| 1   | Offset Container Bracket Right |
| 4   | Wing Brackets                  |
| 2   | 3-Bar Wing Center              |
| 3   | Battle Rope Anchor             |
| 4   | J-Cup Left                     |
| 4   | J-Cup Right                    |
| 3   | Dip Bar                        |
| 3   | Grapplers                      |
| 4   | 3/8-16 x 1.75in Carriage Bolt  |
| 52  | 1/2-13 Standard Nylock Nut     |
| 20  | 1/2-13 x 1.25in Hex Bolt       |
| 12  | 1/2-13 x 3.25in Hex Bolt       |
| 32  | 1/2-13 x 4.25in Hex Bolt       |
| 8   | 1/2-13 x 4.75in Hex Bolt       |
| 4   | 3/8-16 Standard Nylock Nut     |
| 124 | 1/2in SAE Washer               |
| 4   | 3/8in SAE Washer               |
| 2   | 3/4in Wrench                   |